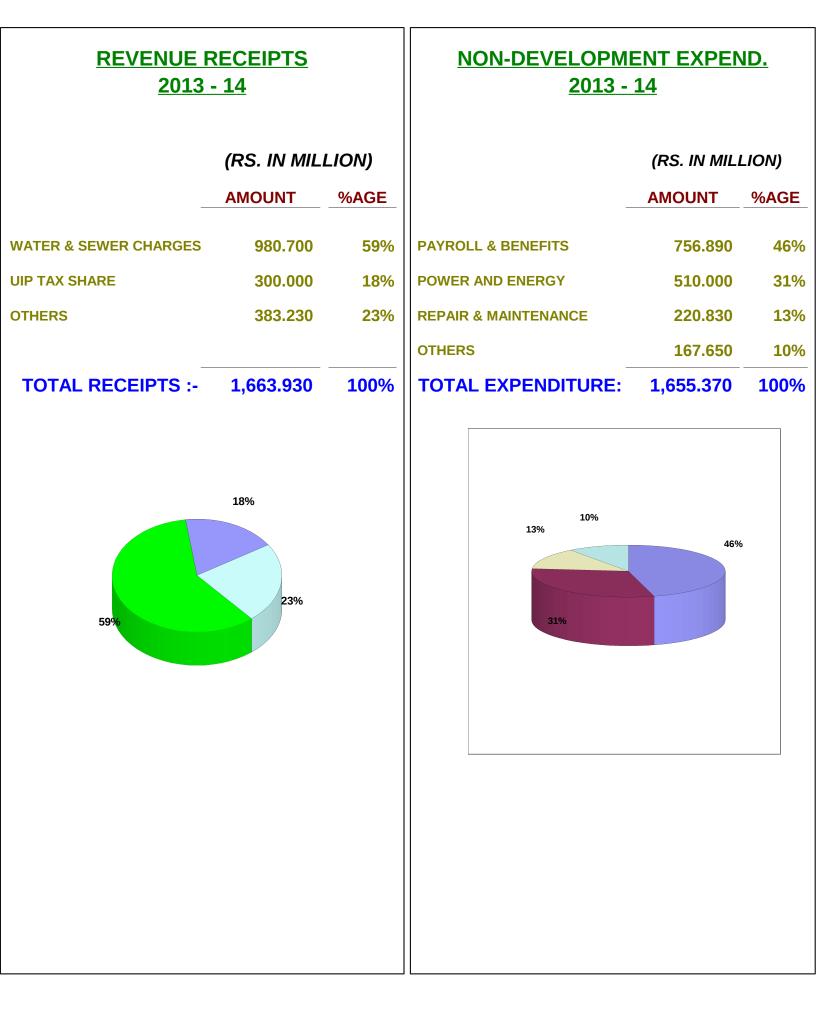

#### NON-DEVELOPMENT BUDGET SUMMARY

|        |                                                                          | 1                 |                    |                   | (Rs. in Million) |  |  |
|--------|--------------------------------------------------------------------------|-------------------|--------------------|-------------------|------------------|--|--|
| Serial | Particulars                                                              | Budget<br>2012-13 | Revised<br>2012-13 | Budget<br>2013-14 | Detail at Page   |  |  |
|        | NON-DEVELOPMENT BUDGET                                                   |                   |                    |                   |                  |  |  |
| Α      | RECEIPTS FOR THE YEAR:                                                   |                   |                    |                   |                  |  |  |
| 1      | Water Sales & Sewerage Charges                                           | 703.000           | 608.550            | 980.700           | 10               |  |  |
| 2      | UIP Tax Share                                                            | 180.000           | 223.976            | 300.000           | 10               |  |  |
| 3      | Grant From World Bank                                                    | 0.000             | 0.000              | 295.000           | 10               |  |  |
| 4      | Miscellaneous Income                                                     | 404.914           | 395.309            | 383.230           | 10               |  |  |
|        | TOTAL FOR THE YEAR                                                       | 1287.914          | 1227.835           | 1958.930          |                  |  |  |
|        | OPENING BALANCE                                                          | (75.459)          | (75.459)           | (138.810)         | 10               |  |  |
|        | TOTAL RECEIPTS                                                           | 1212.455          | 1152.376           | 1820.120          |                  |  |  |
| в      | OPERATING EXPENDITURE:                                                   |                   |                    |                   |                  |  |  |
| 1      | Pay & Allowances                                                         | 667.255           | 560.136            | 756.890           | 11               |  |  |
| 2      | Electricity for Water Supply and Sewerage                                | 544.800           | 457.060            | 510.000           | 11               |  |  |
| 3      | Repair & Maintenance Expenses                                            | 231.000           | 139.569            | 220.830           | 11               |  |  |
| 4      | Other Expenses                                                           | 151.900           | 134.420            | 167.650           | 11               |  |  |
|        | TOTAL EXPENDITURE                                                        | 1594.955          | 1291.186           | 1655.370          |                  |  |  |
|        | Improvement of Water Supply & Drainage<br>System (Grant from World Bank) | 0.000             | 0.000              | 295.000           | 11               |  |  |
| с      | GRAND TOTAL                                                              | 1594.955          | 1291.186           | 1950.370          |                  |  |  |
| D      | Austerity / Corrective measures by WASA                                  | 0.000             | 0.000              | 130.250           |                  |  |  |
|        | TOTAL (C-D)                                                              | 1594.955          | 1291.186           | 1820.120          |                  |  |  |
| E      | SURPLUS / (DEFICIT)                                                      | (382.500)         | (138.810)          | 0.000             |                  |  |  |

#### NON-DEVELOPMENT BUDGET GRAPH OVERVIEW

| EXPLANATORY MEMORANDUM<br>ON NON-DEVELOPMENT BUDGET |                                                                                                                                                                                                        |                                                    |                                                    |                                                      |                |  |
|-----------------------------------------------------|--------------------------------------------------------------------------------------------------------------------------------------------------------------------------------------------------------|----------------------------------------------------|----------------------------------------------------|------------------------------------------------------|----------------|--|
|                                                     |                                                                                                                                                                                                        |                                                    |                                                    |                                                      |                |  |
|                                                     |                                                                                                                                                                                                        |                                                    | (Rs. in l                                          | Million)                                             |                |  |
| Serial                                              | Particulars                                                                                                                                                                                            | Budget 2012-13                                     | Revised<br>2012-13                                 | Budget<br>2013-14                                    | Detail at Page |  |
|                                                     | NON-DEVELOPMENT BUDGET                                                                                                                                                                                 |                                                    |                                                    |                                                      |                |  |
| Α                                                   | RECEIPTS FOR THE YEAR:                                                                                                                                                                                 |                                                    |                                                    |                                                      |                |  |
| 1                                                   | Water Sales & Sewerage Charges                                                                                                                                                                         | 703.000                                            | 608.550                                            | 980.700                                              | 10             |  |
| 2                                                   | UIP Tax Share                                                                                                                                                                                          | 180.000                                            | 223.976                                            | 300.000                                              | 10             |  |
| 3                                                   | Grant from World Bank                                                                                                                                                                                  | 0.000                                              | 0.000                                              | 295.000                                              |                |  |
| 3                                                   | WASA Own Sources (Other Income)                                                                                                                                                                        | 404.914                                            | 395.309                                            | 383.230                                              | 10             |  |
|                                                     | Total for the Year                                                                                                                                                                                     | 1287.914                                           | 1227.835                                           | 1958.930                                             |                |  |
| 4                                                   | OPENING BALANCE                                                                                                                                                                                        | (75.459)                                           | (75.459)                                           | (138.810)                                            | 10             |  |
|                                                     | TOTAL RECEIPTS                                                                                                                                                                                         | 1212.455                                           | 1152.376                                           | 1820.120                                             |                |  |
| В                                                   |                                                                                                                                                                                                        |                                                    |                                                    |                                                      |                |  |
|                                                     | OPERATING EXPENDITURE:                                                                                                                                                                                 |                                                    |                                                    |                                                      |                |  |
| 1                                                   | OPERATING EXPENDITURE:<br>Pay & Allowances                                                                                                                                                             | 667.255                                            | 560.136                                            | 756.890                                              | 11             |  |
| 1<br>2                                              |                                                                                                                                                                                                        | 667.255<br>544.800                                 | 560.136<br>457.060                                 | 756.890<br>510.000                                   | 11             |  |
|                                                     | Pay & Allowances                                                                                                                                                                                       |                                                    |                                                    |                                                      |                |  |
| 2                                                   | Pay & Allowances<br>Electricity Expenses                                                                                                                                                               | 544.800                                            | 457.060                                            | 510.000                                              | 11             |  |
| 2                                                   | Pay & Allowances<br>Electricity Expenses<br>Repair & Maintenance Expenses                                                                                                                              | 544.800<br>231.000                                 | 457.060<br>139.569                                 | 510.000<br>220.830                                   | 11             |  |
| 2 3 4                                               | Pay & Allowances<br>Electricity Expenses<br>Repair & Maintenance Expenses<br>Other Expenses                                                                                                            | 544.800<br>231.000<br>151.900                      | 457.060<br>139.569<br>134.420                      | 510.000<br>220.830<br>167.650                        | 11             |  |
| 2 3 4                                               | Pay & Allowances<br>Electricity Expenses<br>Repair & Maintenance Expenses<br>Other Expenses<br><b>TOTAL EXPENDITURE</b><br>Improvement of Water Supply &<br>Drainage System (Grant from World          | 544.800<br>231.000<br>151.900<br>1594.955          | 457.060<br>139.569<br>134.420<br>1291.186          | 510.000<br>220.830<br>167.650<br>1655.370            | 11<br>11<br>11 |  |
| 2<br>3<br>4<br>C                                    | Pay & Allowances<br>Electricity Expenses<br>Repair & Maintenance Expenses<br>Other Expenses<br><b>TOTAL EXPENDITURE</b><br>Improvement of Water Supply &<br>Drainage System (Grant from World<br>Bank) | 544.800<br>231.000<br>151.900<br>1594.955<br>0.000 | 457.060<br>139.569<br>134.420<br>1291.186<br>0.000 | 510.000<br>220.830<br>167.650<br>1655.370<br>295.000 | 11<br>11<br>11 |  |

## SUMMARY OF NON DEVELOPMENT BUDGET 2013-14

|            | SUMMARY OF NON DEVELOP                                                   | MENT EX           | PENDITU            | RES               |                       |
|------------|--------------------------------------------------------------------------|-------------------|--------------------|-------------------|-----------------------|
|            |                                                                          |                   | Rs. In             | Million           |                       |
| Sr.<br>No. | Particulars                                                              | Budget<br>2012-13 | Revised<br>2012-13 | Budget<br>2013-14 | Detail at<br>Page No. |
| Α          | Establishment                                                            |                   |                    |                   |                       |
| (a)        | Pay & Allowances                                                         | 533.645           | 429.812            | 586.940           | 12                    |
| (b)        | Other Benefits for Employees                                             | 133.610           | 130.324            | 169.950           | 12                    |
|            | Total                                                                    | 667.255           | 560.136            | 756.890           |                       |
| В          | Electricity for Water Supply and Sewerage                                | 544.800           | 457.060            | 510.000           | 17                    |
| С          | Operational & Maintenance Expenses                                       |                   |                    |                   |                       |
| (C)        | Maintenance of Water Supply System(City Area)                            | 6.200             | 3.345              | 16.850            | 13                    |
| (d)        | Water Resources Directorate (Wellfield T.R Area)                         | 29.200            | 19.097             | 22.030            | 13                    |
| (e)        | Repair And Maintenance Of Wellfield Area Along Jhang<br>Branch Canal     | 18.300            | 1.200              | 18.250            | 14                    |
| (f)        | Maintenance of Disposal Work(W.W.M.)                                     | 82.100            | 51.457             | 71.400            | 14                    |
| (g)        | Maintenance of Sewer Supply by O&M Directorate. (East)                   | 40.800            | 21.220             | 36.350            | 15                    |
| (h)        | Maintenance of Sewer System by O&M Directorate (West)                    | 42.900            | 32.595             | 40.200            | 16                    |
| (i)        | Drainage System Division                                                 | 11.500            | 10.655             | 15.750            | 16                    |
|            | Total (c) to(i)                                                          | 231.000           | 139.569            | 220.830           |                       |
| D          | Other Expenses                                                           |                   |                    |                   |                       |
| (j)        | POL Expenses of Vehicle                                                  | 16.000            | 14.000             | 16.000            | 16                    |
| (k)        | Expenses of R&R Directorate                                              | 21.500            | 14.620             | 21.000            | 16                    |
| (I)        | Repair of Vehicles & Travelling Expenses                                 | 5.500             | 4.320              | 5.500             | 17                    |
| (m)        | Expenses on Office Provisions                                            | 10.100            | 8.485              | 11.000            | 17                    |
| (n)        | Electricity and Gas for Offices                                          | 3.000             | 2.490              | 4.500             | 17                    |
| (0)        | Legal & Audit Fee                                                        | 1.700             | 1.435              | 1.800             | 17                    |
| (p)        | Procurement and Stores                                                   | 6.300             | 5.370              | 7.450             | 17                    |
| (q)        | Miscellaneous Expenses                                                   | 10.800            | 6.700              | 15.400            | 18                    |
| (r)        | Depriciation of Replacement Cost                                         | 77.000            | 77.000             | 85.000            | 18                    |
|            | Total (j) to(r)                                                          | 151.900           | 134.420            | 167.650           |                       |
| E          | Grand Total (A+B+C+D)                                                    | 1594.955          | 1291.186           | 1655.370          |                       |
| F          | Improvement of Water Supply & Drainage System<br>(Grant from World Bank) | 0.000             | 0.000              | 295.000           | 18                    |
| G          | Total (E+F)                                                              | 1594.955          | 1291.186           | 1950.370          |                       |
| н          | Austerity / Corrective measures by WASA                                  | 0.000             | 0.000              | 130.250           |                       |
|            | TOTAL (G-H)                                                              | 1594.955          | 1291.186           | 1820.120          |                       |
|            | <b>Operating Surplus (Deficit) *</b>                                     | (382.500)         | (138.810)          | 0.000             |                       |